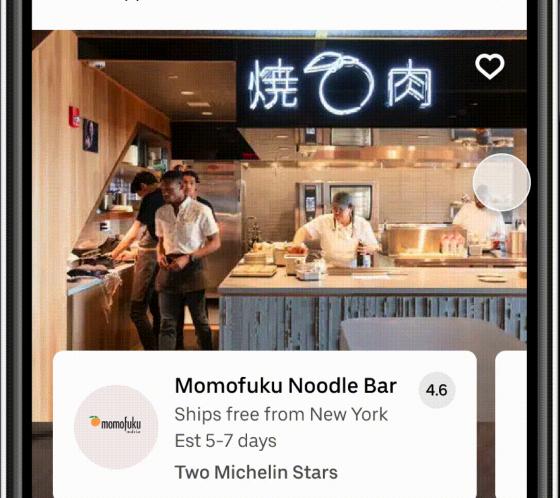

# Two Michelin Star Award Winner

Since 2009

This elder member of David Chang's culinary empire is hipper and hotter than ever.

#### Highly rated

Top-rated food on Uber eats, ranking at the 99th percentile. Two michelin stars and on S.Pellegrino World's Best Restaurants list

#### World-renowned

David has been featured on the covers of Forbes Life and New York Magazine and recognized as one of Time Magazine's 100, Fortune's "40 Under 40", and more.