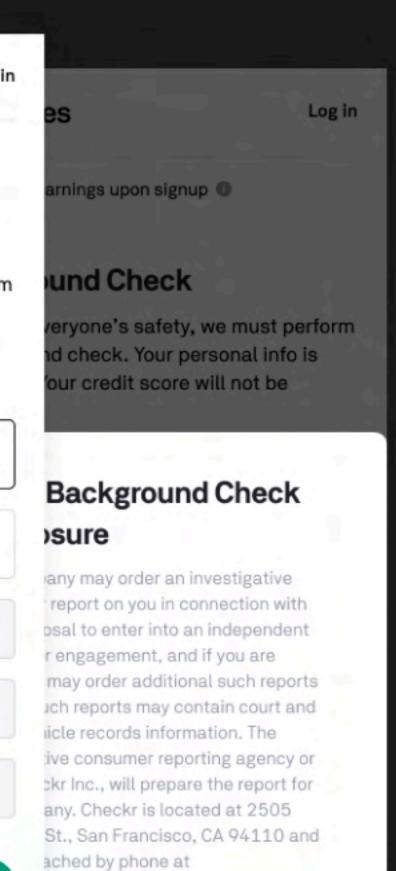

### **Guaranteed earnings** when you deliver

Complete a certain number of deliverie within 14 days and earn a guaranteed minimum payout. Complete your signup see what your area is offering.

Got It

| uaranteed earnings upon signu                                                                                 | 0  |
|---------------------------------------------------------------------------------------------------------------|----|
| Sign up to get starte                                                                                         | ed |
| E-mail<br>johndoe@gmail.com                                                                                   |    |
| Password                                                                                                      |    |
| Referral Code (Optional)                                                                                      |    |
| Continue                                                                                                      |    |
| y clicking "Continue," I represent that<br>nderstand, and agree to the Postmate<br>nd <b>Privacy Policy</b> . |    |

rts about me. I will automatically receive a free copy of

onsumer report.

Agree

cel

.ul 🗢 🖿

**End Chat** 

I have to go offline

0