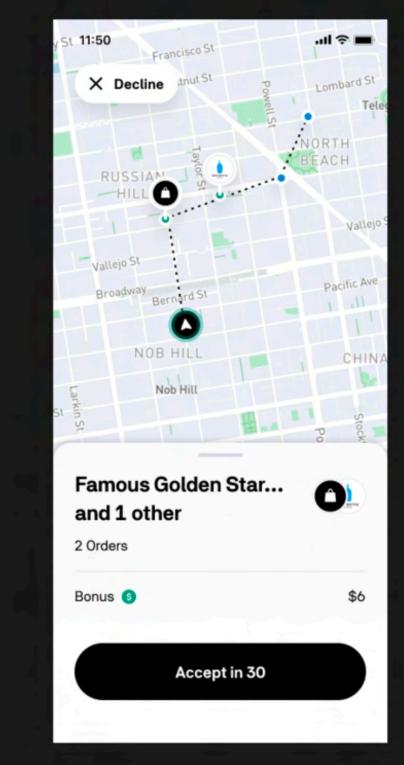

### And finally at...

# 

There aren't enough delivery people right now. This higher fee helps balance how many orders are coming in with how many delivery people are available.

This fee helps cover delivery costs. It varies for each store based on things like your location. You'll always know the total before placing an order.