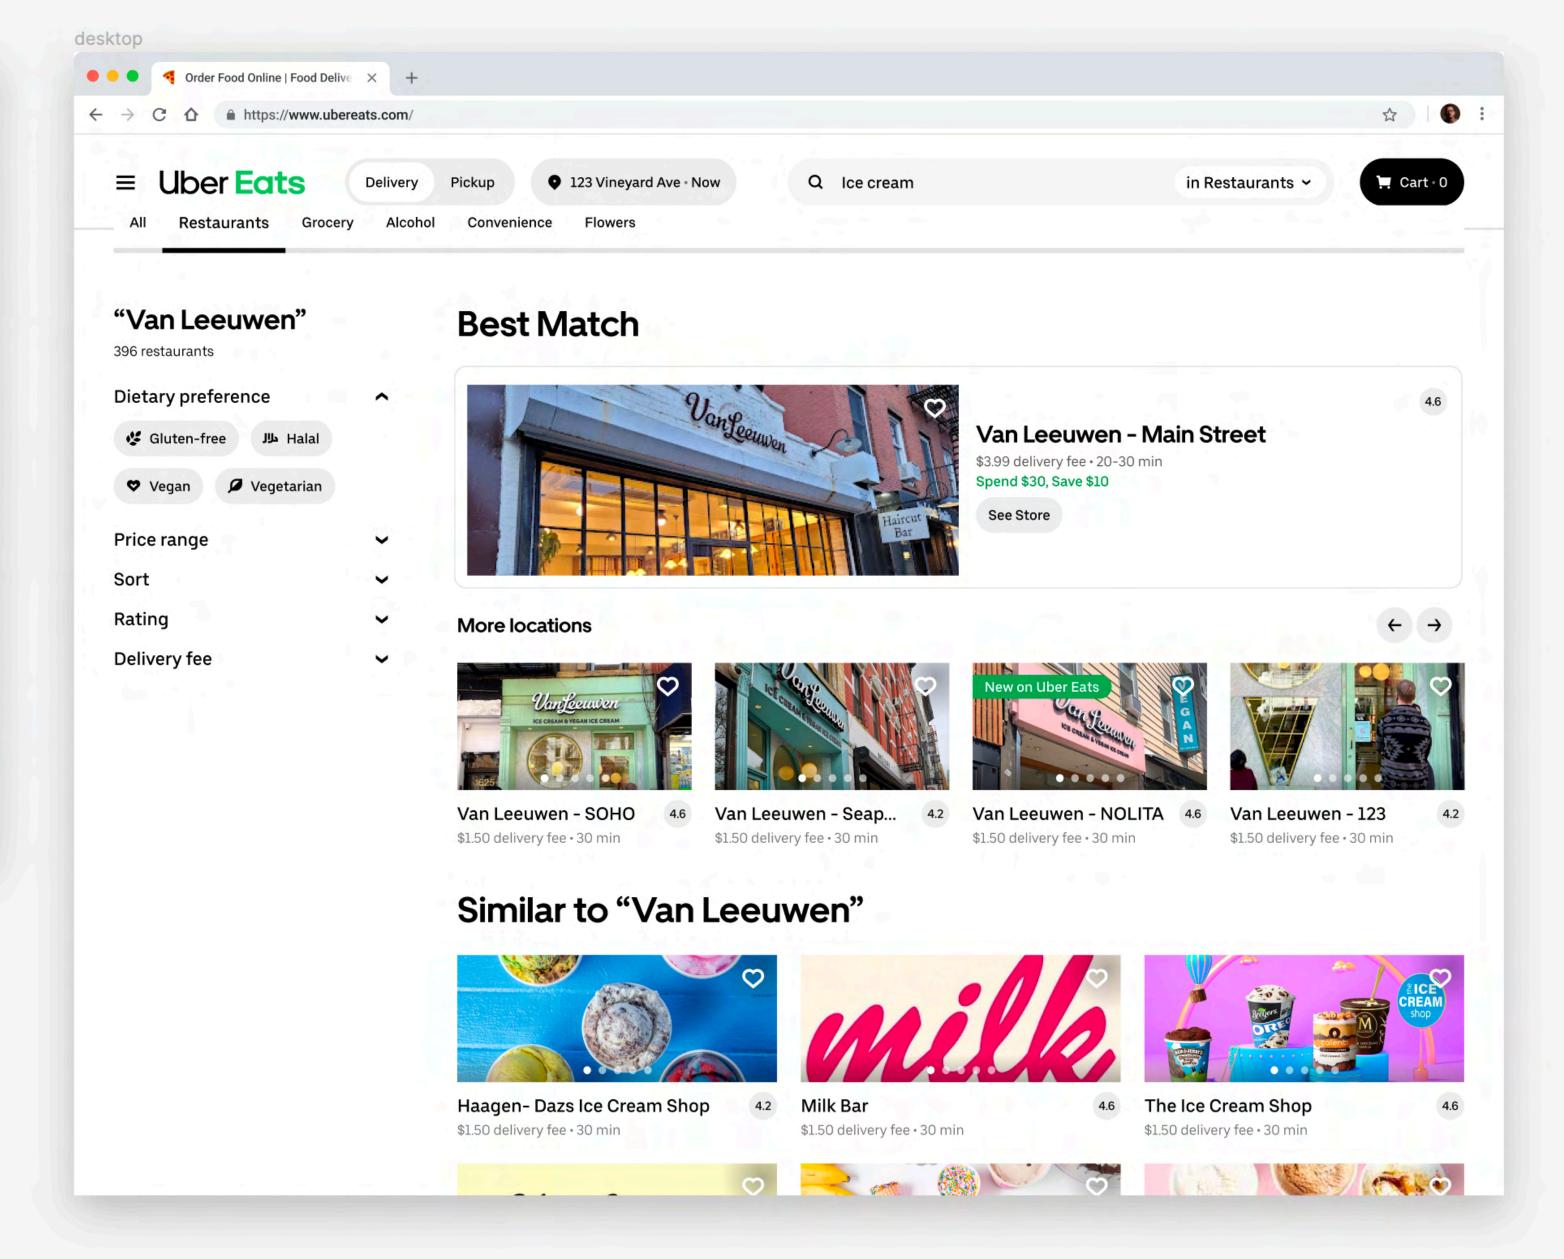

### And finally at...

# 

There aren't enough delivery people right now. This higher fee helps balance how many orders are coming in with how many delivery people are available.

This fee helps cover delivery costs. It varies for each store based on things like your location. You'll always know the total before placing an order.