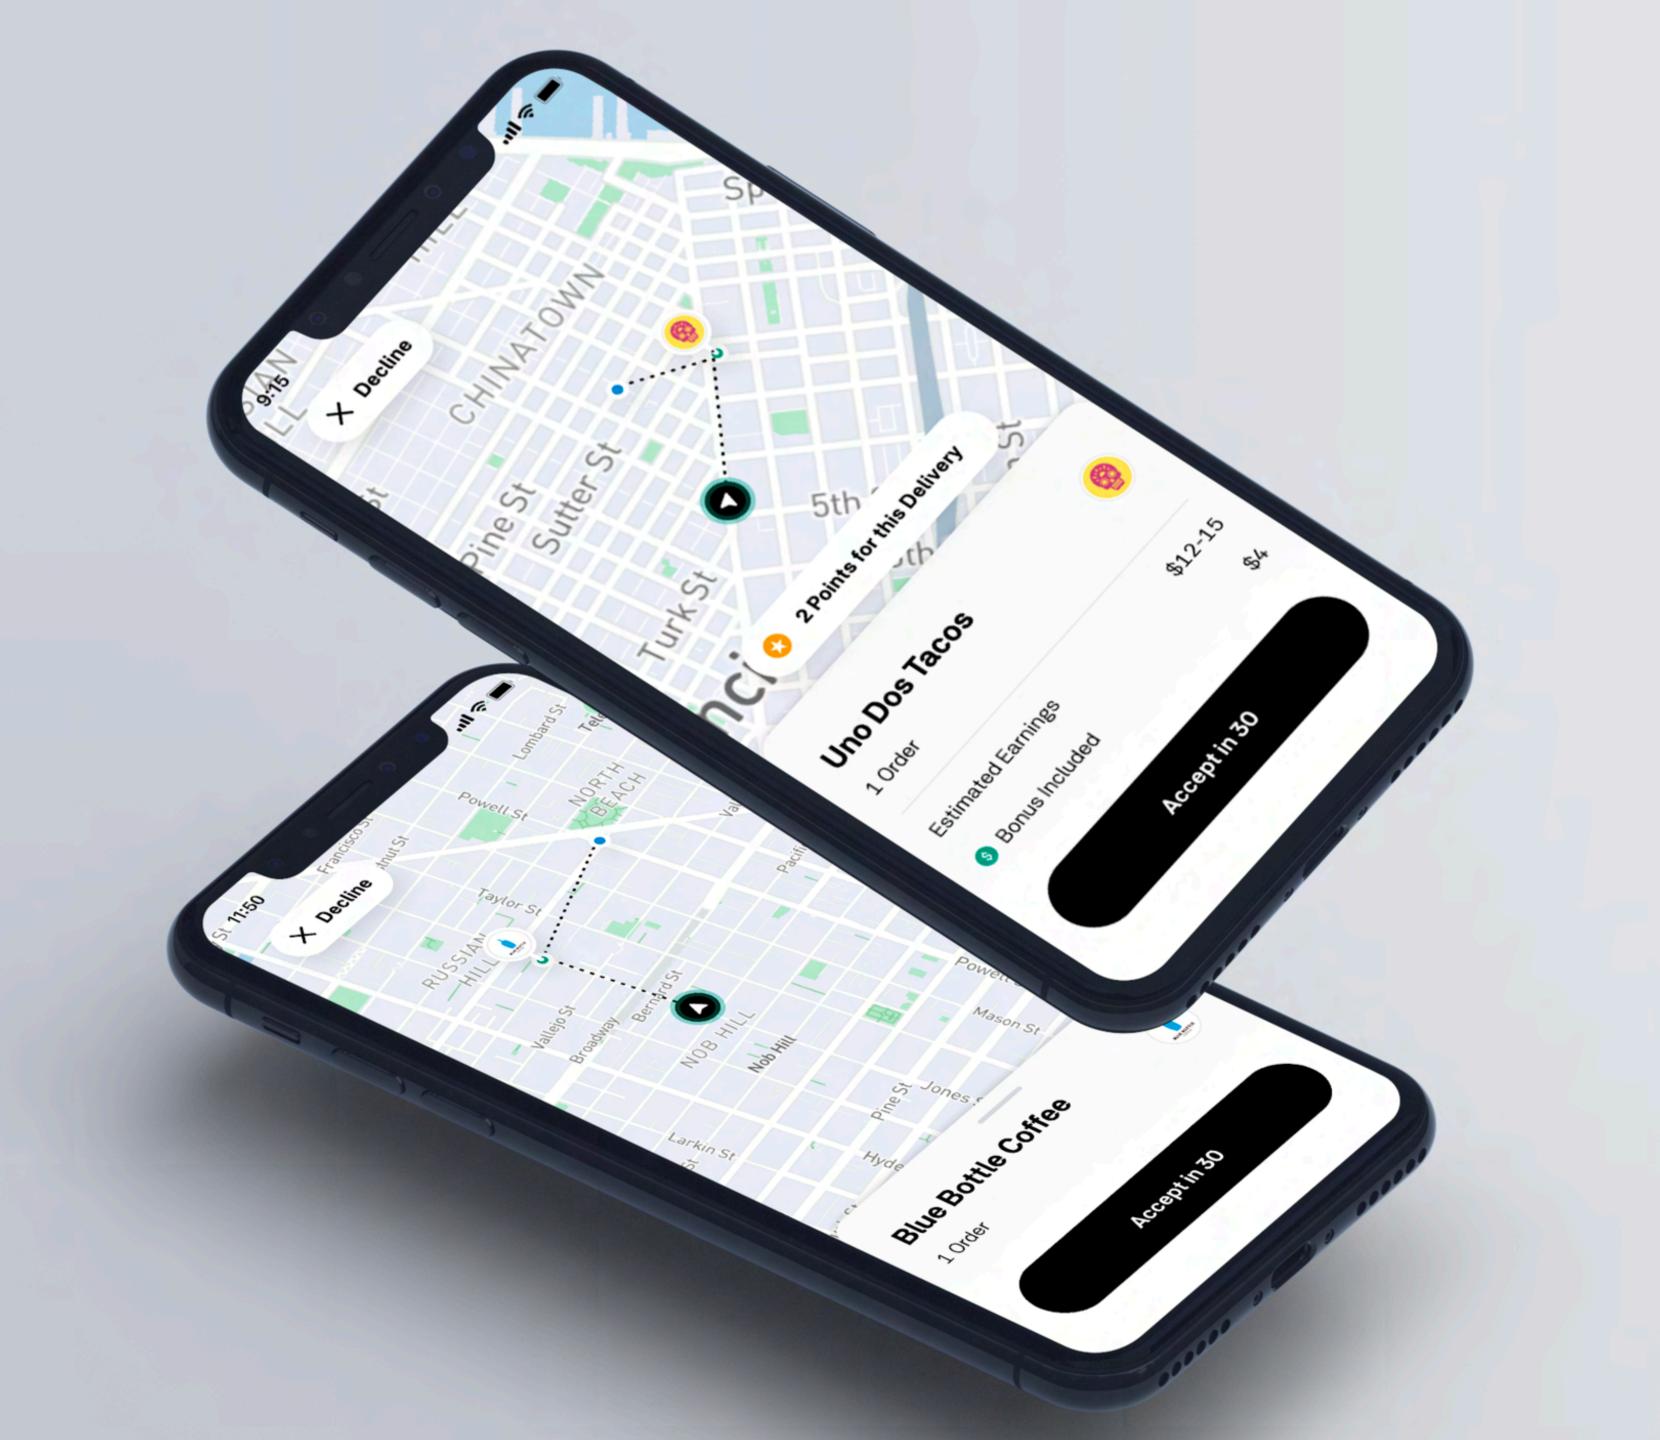

### **Guaranteed earnings** when you deliver

Complete a certain number of deliverie within 14 days and earn a guaranteed minimum payout. Complete your signup see what your area is offering.

Got It

| uaranteed earnings upon signu                                                                                 | 0  |
|---------------------------------------------------------------------------------------------------------------|----|
| Sign up to get starte                                                                                         | ed |
| E-mail<br>johndoe@gmail.com                                                                                   |    |
| Password                                                                                                      |    |
| Referral Code (Optional)                                                                                      |    |
| Continue                                                                                                      |    |
| y clicking "Continue," I represent that<br>nderstand, and agree to the Postmate<br>nd <b>Privacy Policy</b> . |    |