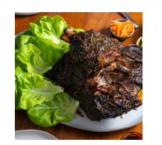

## Savory Bo Ssäm with Chili Glaze

A new spin on our classic Bo Ssäm recipe. For the cure, we add in Savory Seasoned Salt to give a rounder flavor. On top, we sub in a sweet and spicy glaze made using Chili Crunch.