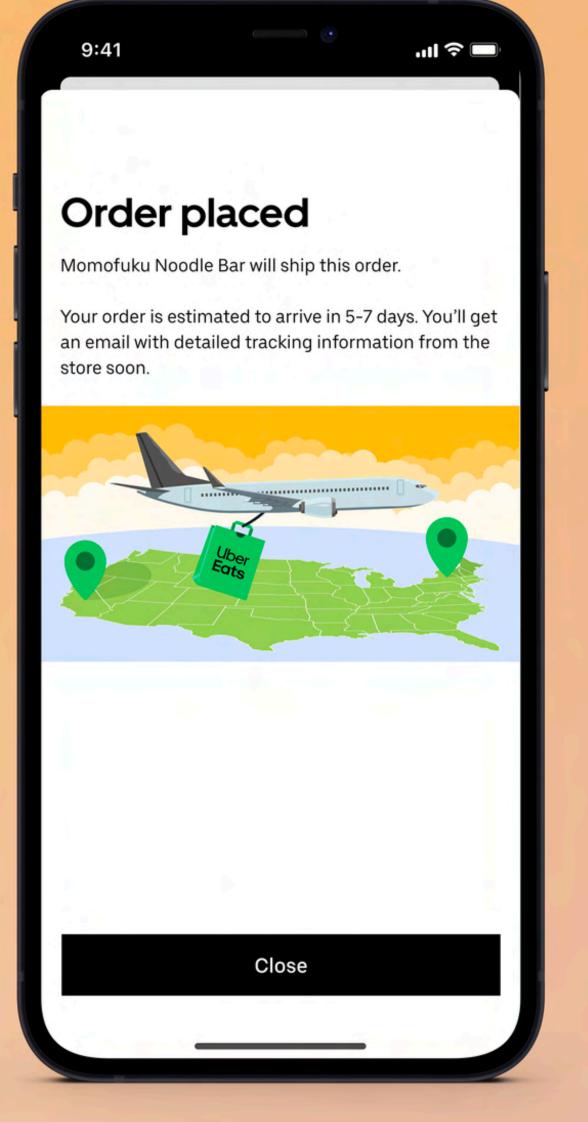

# 

There aren't enough delivery people right now. This higher fee helps balance how many orders are coming in with how many delivery people are available.

This fee helps cover delivery costs. It varies for each store based on things like your location. You'll always know the total before placing an order.

Close