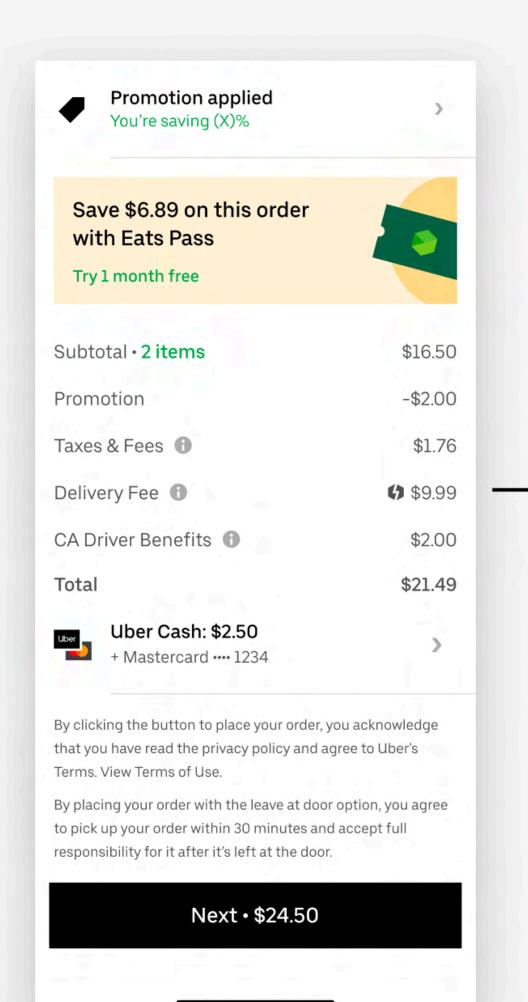

# 

There aren't enough delivery people right now. This higher fee helps balance how many orders are coming in with how many delivery people are available.

This fee helps cover delivery costs. It varies for each store based on things like your location. You'll always know the total before placing an order.