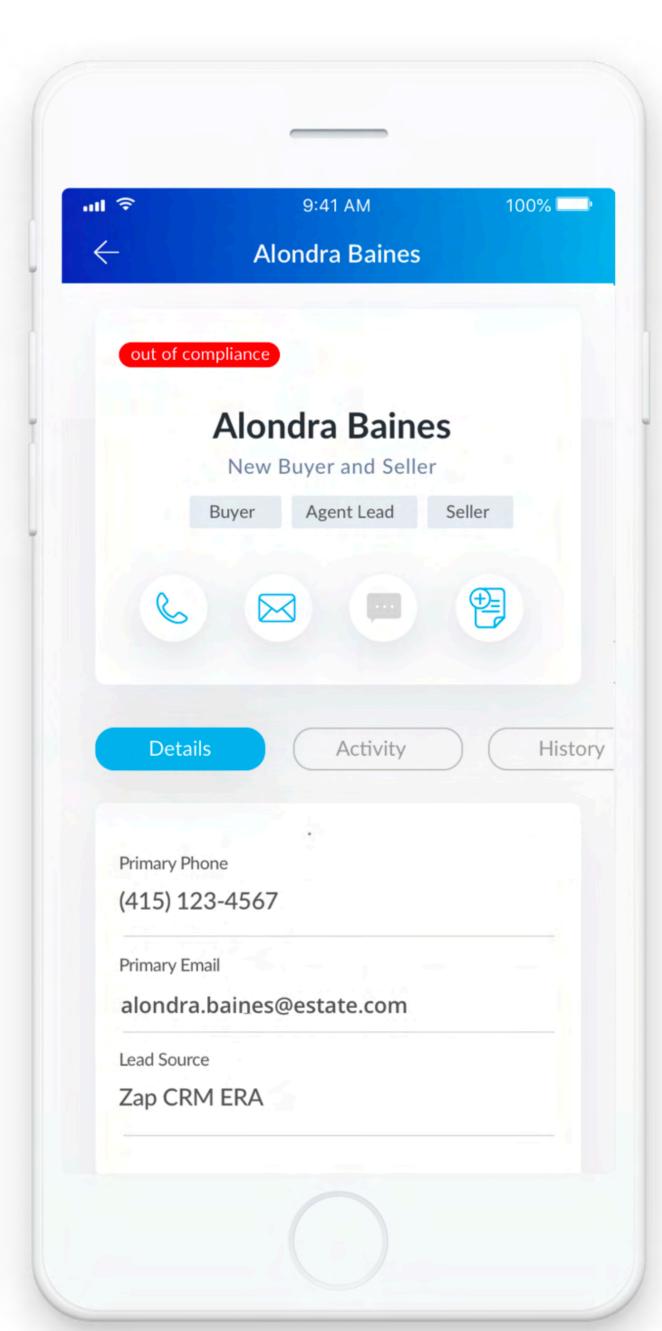

### Let's do a quick run down shall we?

### Let's start at ZapLabs with Zap

| H1 Titles and Headlines                                                                                                                                                                                                    | color: Standard Text<br>font-size: 2em<br>font-face: Rubik-Medium<br>line height: 3em                       |  |  |
|----------------------------------------------------------------------------------------------------------------------------------------------------------------------------------------------------------------------------|-------------------------------------------------------------------------------------------------------------|--|--|
| H2 Page Labels                                                                                                                                                                                                             | color: Standard Text<br>opacity: 100%<br>font-size: 1.5em<br>font-face: Rubik-Medium<br>line height: 2em    |  |  |
| H3 Section Headers                                                                                                                                                                                                         | color: Standard Text<br>font-size: 1.25em<br>font-face: Rubik-Medium<br>line height: 1.5em                  |  |  |
| H4 Table Headers, Sub Category                                                                                                                                                                                             | color: Standard Text<br>font-size: 1em<br>font-face: Rubik-Medium<br>line height: 1.4em                     |  |  |
| H5 Tags                                                                                                                                                                                                                    | color: Standard Text<br>font-size: 0.875em<br>font-face: Rubik-Medium<br>line height: 1.1em                 |  |  |
| H6 STATUS ELEMENTS                                                                                                                                                                                                         | color: Standard Text<br>font-size: 0.75em<br>font-face: Rubik-Regular<br>character: .5<br>line height: 1em  |  |  |
| H7 Validation Labels for Inputs                                                                                                                                                                                            | color: Standard Text<br>font-size: 0.75em<br>font-face: Rubik-Regular<br>character: .5<br>line height: 1em  |  |  |
| Disclaimers                                                                                                                                                                                                                | color: Standard Text<br>font-size: 0.625em<br>font-face: Rubik-Regular<br>character: .2<br>line height: 1em |  |  |
| Hi, I'm John Zap! I've been in the real estate business in this area for 20 years. I am very knowledgeable about home sales and trend in this area. Feel free to contact me for all of your home buying and selling needs. | color: Standard Text<br>font-size: 0.875em<br>font-face: Rubik-Regular                                      |  |  |

Real Estate's First Design System built for Rapid Product Development.

Documentation