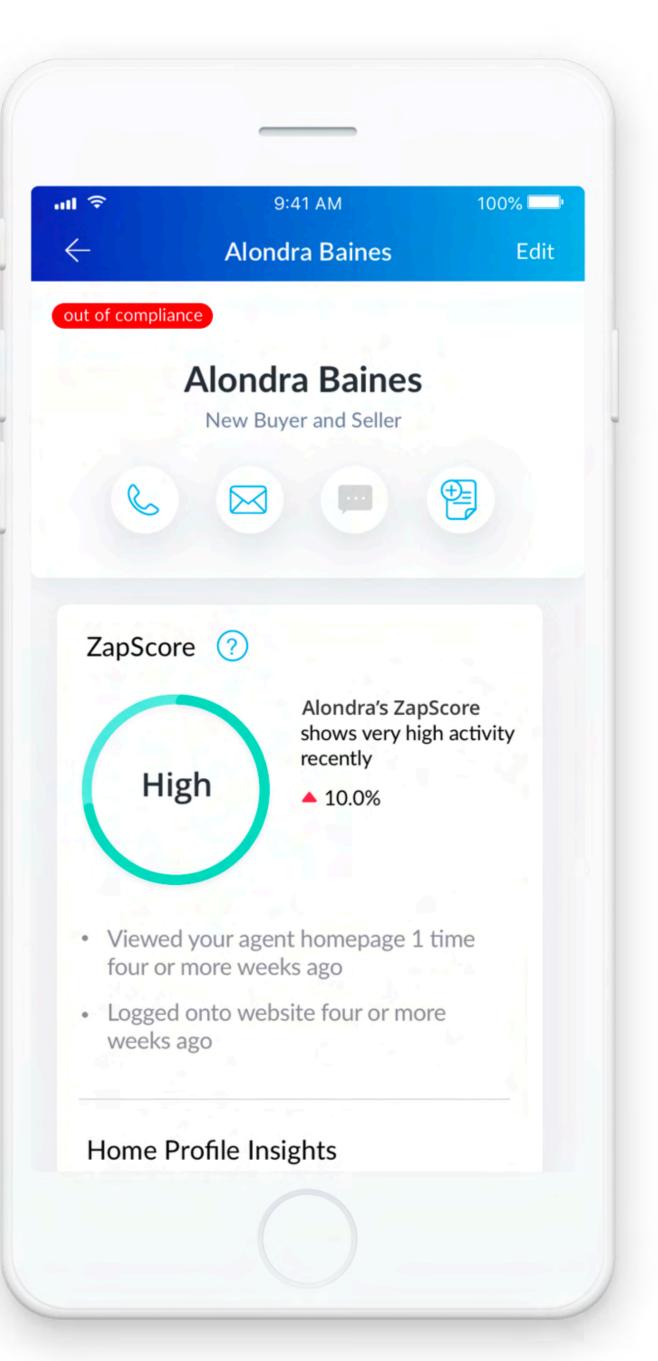

### Let's do a quick run down shall we?

### Let's start at ZapLabs with Zap

| H1 Titles and Headlines                                                                                                                                                                                                    | color: Standard Text<br>font-size: 2em<br>font-face: Rubik-Medium<br>line height: 3em                       |  |  |
|----------------------------------------------------------------------------------------------------------------------------------------------------------------------------------------------------------------------------|-------------------------------------------------------------------------------------------------------------|--|--|
| H2 Page Labels                                                                                                                                                                                                             | color: Standard Text<br>opacity: 100%<br>font-size: 1.5em<br>font-face: Rubik-Medium<br>line height: 2em    |  |  |
| H3 Section Headers                                                                                                                                                                                                         | color: Standard Text<br>font-size: 1.25em<br>font-face: Rubik-Medium<br>line height: 1.5em                  |  |  |
| H4 Table Headers, Sub Category                                                                                                                                                                                             | color: Standard Text<br>font-size: 1em<br>font-face: Rubik-Medium<br>line height: 1.4em                     |  |  |
| H5 Tags                                                                                                                                                                                                                    | color: Standard Text<br>font-size: 0.875em<br>font-face: Rubik-Medium<br>line height: 1.1em                 |  |  |
| H6 STATUS ELEMENTS                                                                                                                                                                                                         | color: Standard Text<br>font-size: 0.75em<br>font-face: Rubik-Regular<br>character: .5<br>line height: 1em  |  |  |
| H7 Validation Labels for Inputs                                                                                                                                                                                            | color: Standard Text<br>font-size: 0.75em<br>font-face: Rubik-Regular<br>character: .5<br>line height: 1em  |  |  |
| Disclaimers                                                                                                                                                                                                                | color: Standard Text<br>font-size: 0.625em<br>font-face: Rubik-Regular<br>character: .2<br>line height: 1em |  |  |
| Hi, I'm John Zap! I've been in the real estate business in this area for 20 years. I am very knowledgeable about home sales and trend in this area. Feel free to contact me for all of your home buying and selling needs. | color: Standard Text<br>font-size: 0.875em<br>font-face: Rubik-Regular                                      |  |  |

Real Estate's First Design System built for Rapid Product Development.

Documentation