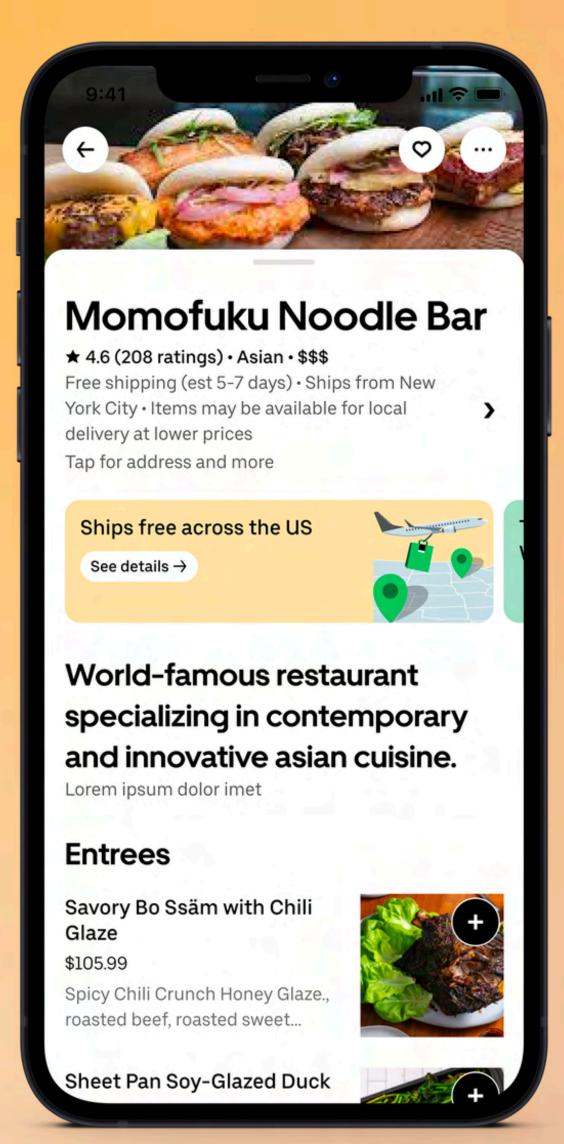

## Gourmet eats from across the US

Now shipped nationwide

See all

# Two Michelin Star Award Winner

Since 2009

This elder member of David Chang's culinary empire is hipper and hotter than ever.

#### Highly rated

Top-rated food on Uber eats, ranking at the 99th percentile. Two michelin stars and on S.Pellegrino World's Best Restaurants list

#### World-renowned

David has been featured on the covers of Forbes Life and New York Magazine and recognized as one of Time Magazine's 100, Fortune's "40 Under 40", and more.

Savory Bo Ssäm

with Chili Glaze

Entree

Entree

\$115.30

Appetizer

pack

\$65.30

## Savory Bo Ssäm with Chili Glaze

A new spin on our classic Bo Ssäm recipe. For the cure, we add in Savory Seasoned Salt to give a rounder flavor. On top, we sub in a sweet and spicy glaze made using Chili Crunch.