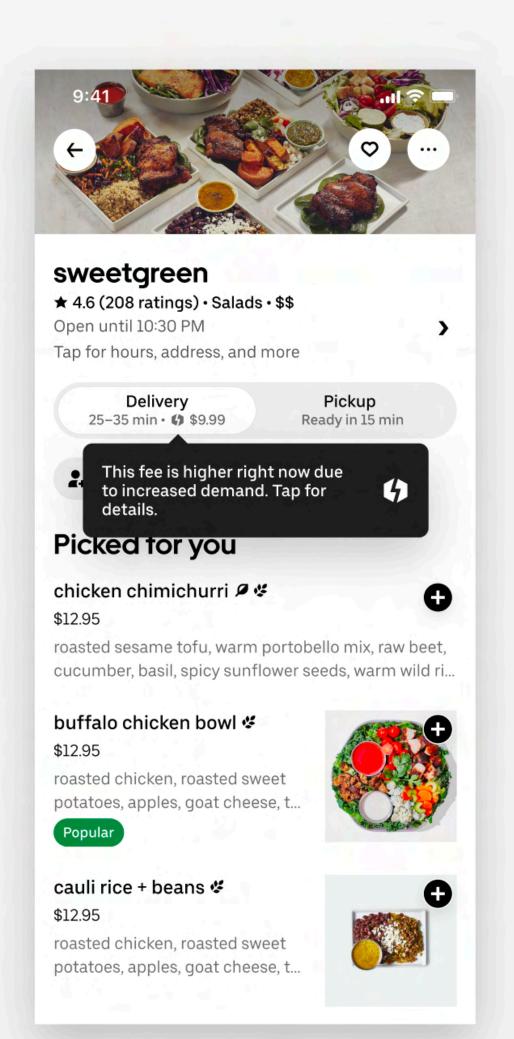

# 

There aren't enough delivery people right now. This higher fee helps balance how many orders are coming in with how many delivery people are available.

This fee helps cover delivery costs. It varies for each store based on things like your location. You'll always know the total before placing an order.