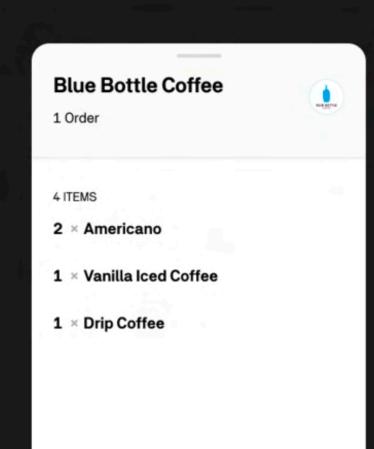

### And finally at...

# 

There aren't enough delivery people right now. This higher fee helps balance how many orders are coming in with how many delivery people are available.

This fee helps cover delivery costs. It varies for each store based on things like your location. You'll always know the total before placing an order.