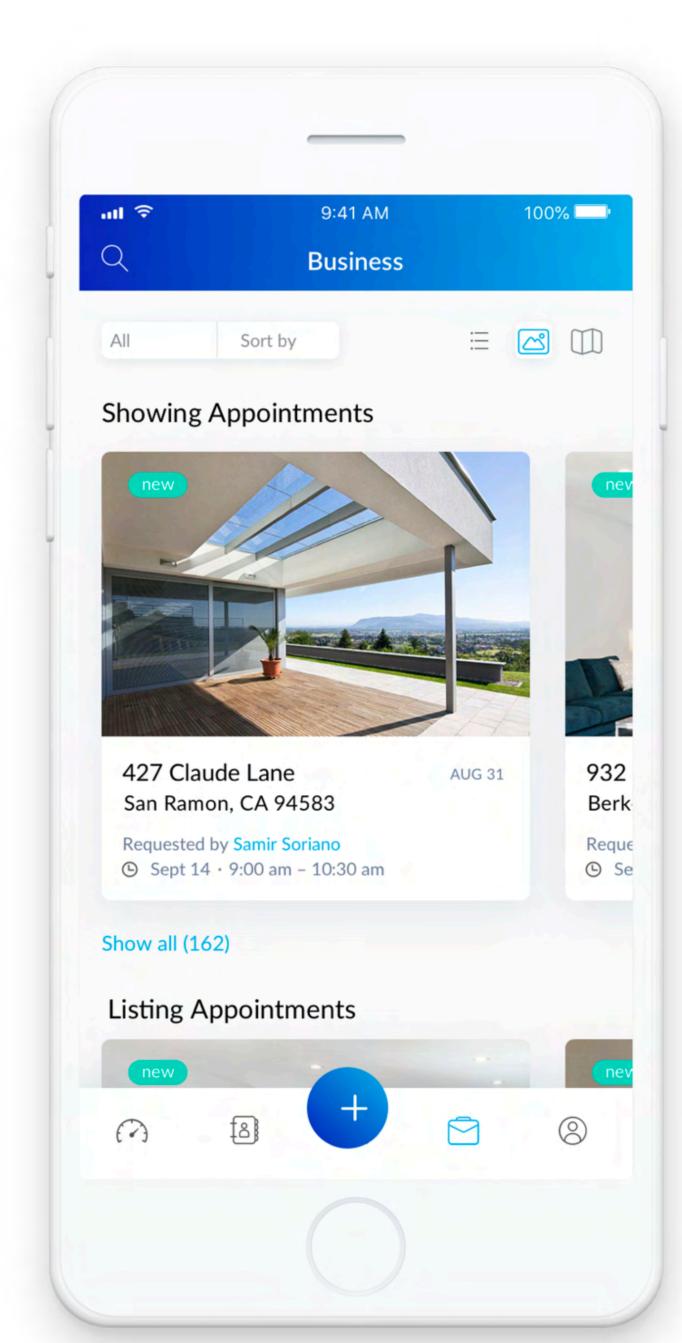

### Let's do a quick run down shall we?

### Let's start at ZapLabs with Zap

| H1 Titles and Headlines                                                                                                                                                                                                    | color: Standard Text<br>font-size: 2em<br>font-face: Rubik-Medium<br>line height: 3em                       |  |  |
|----------------------------------------------------------------------------------------------------------------------------------------------------------------------------------------------------------------------------|-------------------------------------------------------------------------------------------------------------|--|--|
| H2 Page Labels                                                                                                                                                                                                             | color: Standard Text<br>opacity: 100%<br>font-size: 1.5em<br>font-face: Rubik-Medium<br>line height: 2em    |  |  |
| H3 Section Headers                                                                                                                                                                                                         | color: Standard Text<br>font-size: 1.25em<br>font-face: Rubik-Medium<br>line height: 1.5em                  |  |  |
| H4 Table Headers, Sub Category                                                                                                                                                                                             | color: Standard Text<br>font-size: 1em<br>font-face: Rubik-Medium<br>line height: 1.4em                     |  |  |
| H5 Tags                                                                                                                                                                                                                    | color: Standard Text<br>font-size: 0.875em<br>font-face: Rubik-Medium<br>line height: 1.1em                 |  |  |
| H6 STATUS ELEMENTS                                                                                                                                                                                                         | color: Standard Text<br>font-size: 0.75em<br>font-face: Rubik-Regular<br>character: .5<br>line height: 1em  |  |  |
| H7 Validation Labels for Inputs                                                                                                                                                                                            | color: Standard Text<br>font-size: 0.75em<br>font-face: Rubik-Regular<br>character: .5<br>line height: 1em  |  |  |
| Disclaimers                                                                                                                                                                                                                | color: Standard Text<br>font-size: 0.625em<br>font-face: Rubik-Regular<br>character: .2<br>line height: 1em |  |  |
| Hi, I'm John Zap! I've been in the real estate business in this area for 20 years. I am very knowledgeable about home sales and trend in this area. Feel free to contact me for all of your home buying and selling needs. | color: Standard Text<br>font-size: 0.875em<br>font-face: Rubik-Regular                                      |  |  |

Real Estate's First Design System built for Rapid Product Development.

Documentation