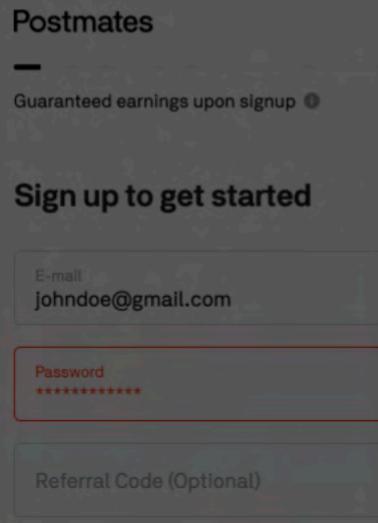

### **Guaranteed earnings** when you deliver

Complete a certain number of deliverie within 14 days and earn a guaranteed minimum payout. Complete your signup see what your area is offering.

Got It

| uaranteed earnings upon signu                                                                                 | 0  |
|---------------------------------------------------------------------------------------------------------------|----|
| Sign up to get starte                                                                                         | ed |
| E-mail<br>johndoe@gmail.com                                                                                   |    |
| Password                                                                                                      |    |
| Referral Code (Optional)                                                                                      |    |
| Continue                                                                                                      |    |
| y clicking "Continue," I represent that<br>nderstand, and agree to the Postmate<br>nd <b>Privacy Policy</b> . |    |