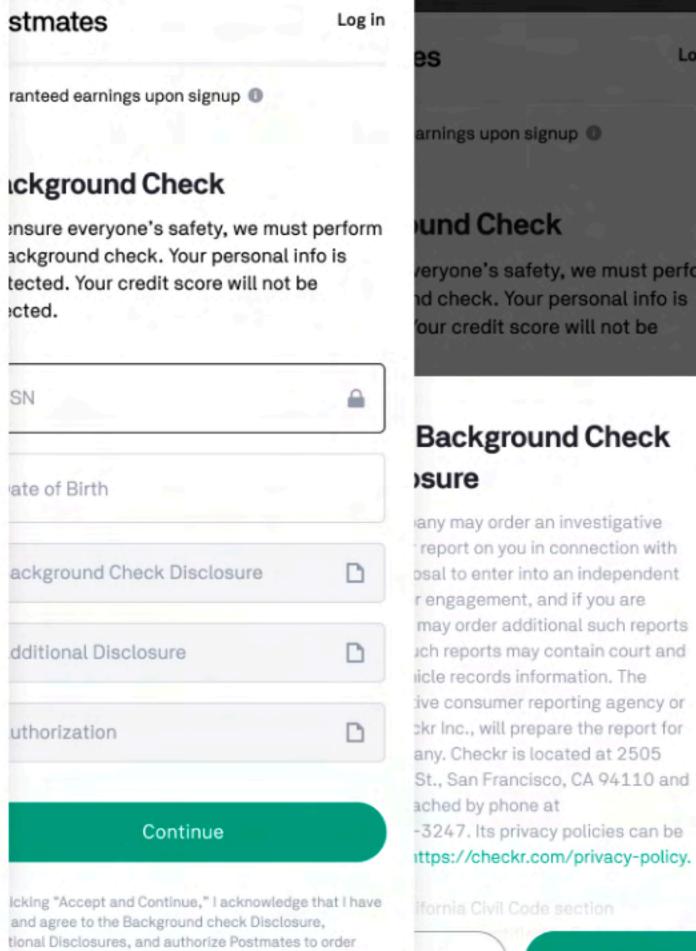

### **Guaranteed earnings** when you deliver

Complete a certain number of deliverie within 14 days and earn a guaranteed minimum payout. Complete your signup see what your area is offering.

Got It

| uaranteed earnings upon signu                                                                                 | 0  |
|---------------------------------------------------------------------------------------------------------------|----|
| Sign up to get starte                                                                                         | ed |
| E-mail<br>johndoe@gmail.com                                                                                   |    |
| Password                                                                                                      |    |
| Referral Code (Optional)                                                                                      |    |
| Continue                                                                                                      |    |
| y clicking "Continue," I represent that<br>nderstand, and agree to the Postmate<br>nd <b>Privacy Policy</b> . |    |

rts about me. I will automatically receive a free copy of

onsumer report.

Agree

cel

.ul 🗢 🖿

**End Chat** 

I have to go offline

0