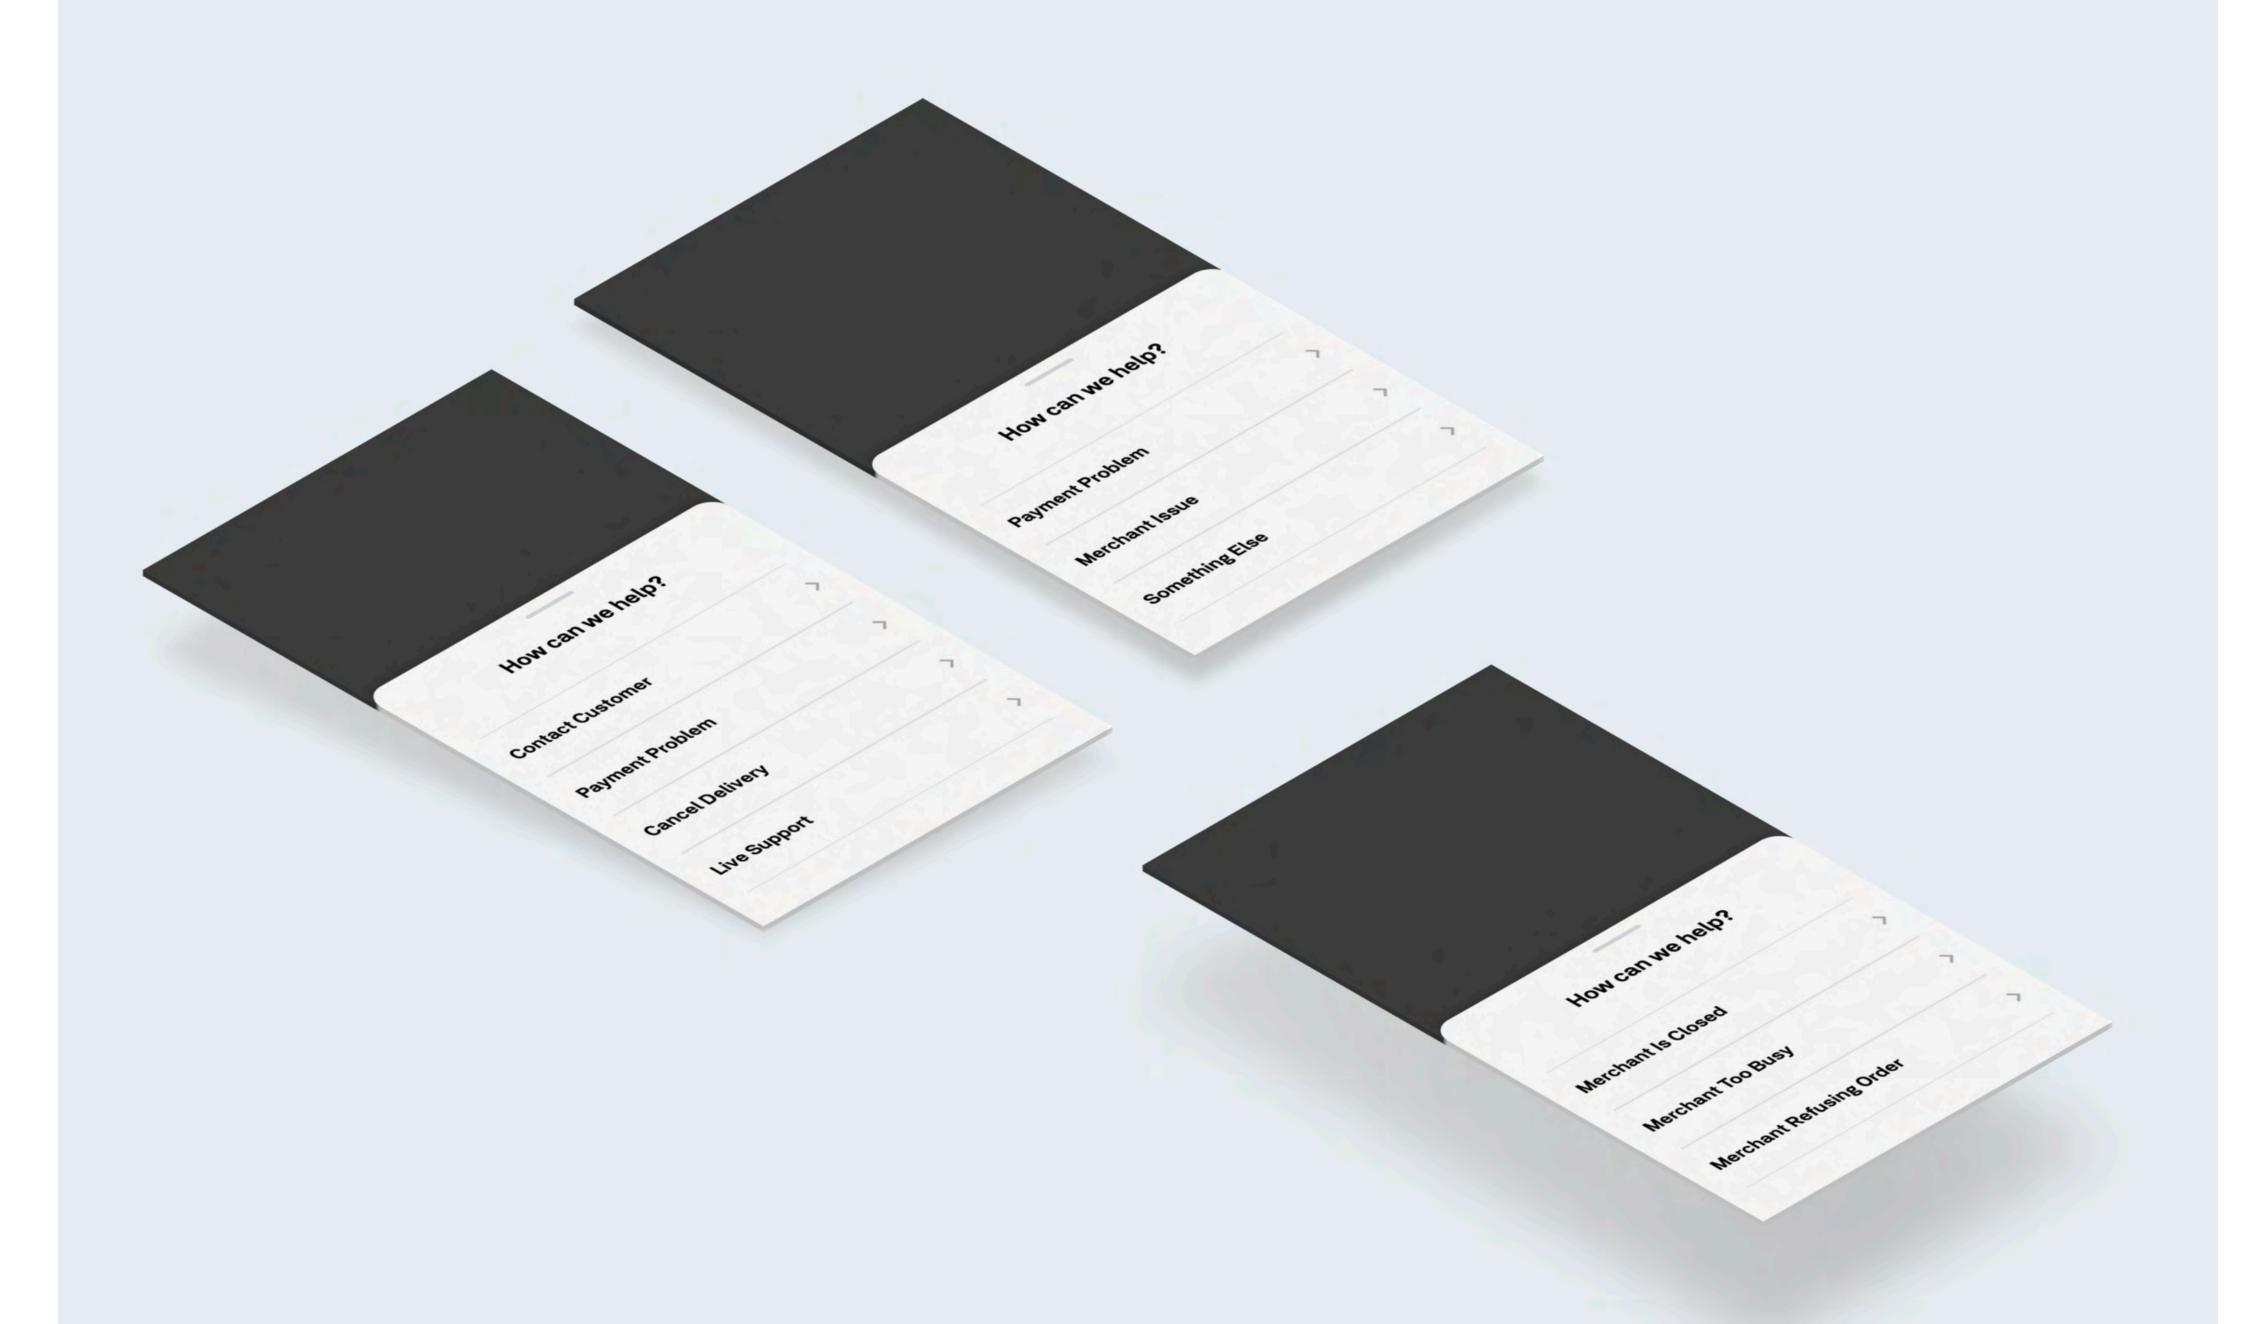

### And then onto...

## \*\*\* Postmates

Customers will use this photo to identify you deliveries. Be sure to show your entire face shoulders. Make sure there is good lighting are not wearing a hat or sunglasses.

Continue

### **Guaranteed earnings** when you deliver

Complete a certain number of deliverie within 14 days and earn a guaranteed minimum payout. Complete your signup see what your area is offering.

Got It

| uaranteed earnings upon signu                                                                                 | 0  |
|---------------------------------------------------------------------------------------------------------------|----|
| Sign up to get starte                                                                                         | ed |
| E-mail<br>johndoe@gmail.com                                                                                   |    |
| Password                                                                                                      |    |
| Referral Code (Optional)                                                                                      |    |
| Continue                                                                                                      |    |
| y clicking "Continue," I represent that<br>nderstand, and agree to the Postmate<br>nd <b>Privacy Policy</b> . |    |