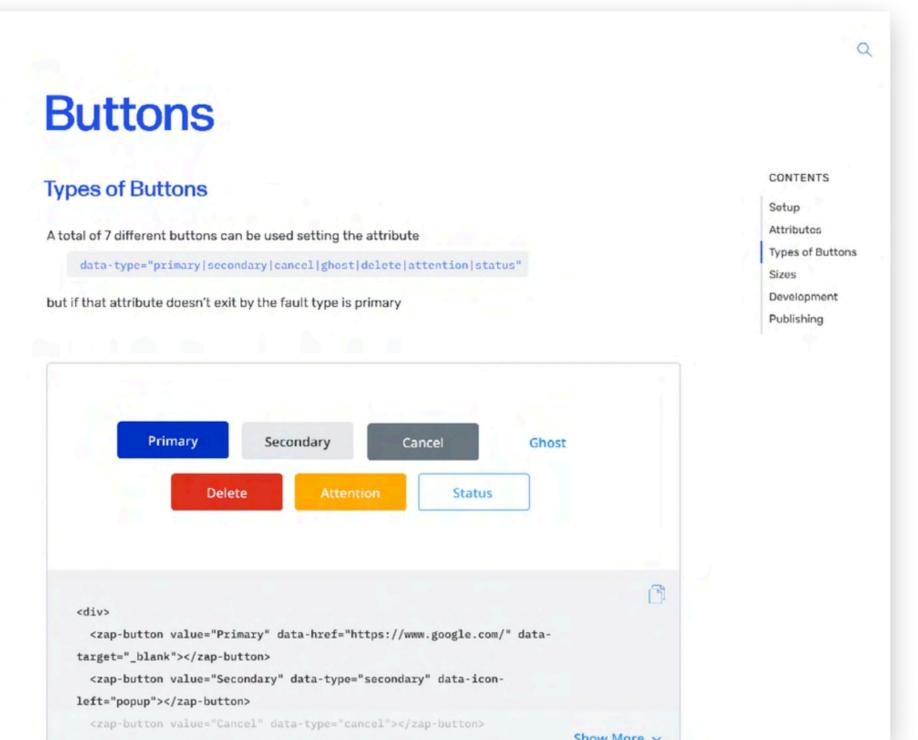

### Let's start at ZapLabs with Zap

| H1 Titles and Headlines                                                                                                                                                                                                    | color: Standard Text<br>font-size: 2em<br>font-face: Rubik-Medium<br>line height: 3em                       |  |  |
|----------------------------------------------------------------------------------------------------------------------------------------------------------------------------------------------------------------------------|-------------------------------------------------------------------------------------------------------------|--|--|
| H2 Page Labels                                                                                                                                                                                                             | color: Standard Text<br>opacity: 100%<br>font-size: 1.5em<br>font-face: Rubik-Medium<br>line height: 2em    |  |  |
| H3 Section Headers                                                                                                                                                                                                         | color: Standard Text<br>font-size: 1.25em<br>font-face: Rubik-Medium<br>line height: 1.5em                  |  |  |
| H4 Table Headers, Sub Category                                                                                                                                                                                             | color: Standard Text<br>font-size: 1em<br>font-face: Rubik-Medium<br>line height: 1.4em                     |  |  |
| H5 Tags                                                                                                                                                                                                                    | color: Standard Text<br>font-size: 0.875em<br>font-face: Rubik-Medium<br>line height: 1.1em                 |  |  |
| H6 STATUS ELEMENTS                                                                                                                                                                                                         | color: Standard Text<br>font-size: 0.75em<br>font-face: Rubik-Regular<br>character: .5<br>line height: 1em  |  |  |
| H7 Validation Labels for Inputs                                                                                                                                                                                            | color: Standard Text<br>font-size: 0.75em<br>font-face: Rubik-Regular<br>character: .5<br>line height: 1em  |  |  |
| Disclaimers                                                                                                                                                                                                                | color: Standard Text<br>font-size: 0.625em<br>font-face: Rubik-Regular<br>character: .2<br>line height: 1em |  |  |
| Hi, I'm John Zap! I've been in the real estate business in this area for 20 years. I am very knowledgeable about home sales and trend in this area. Feel free to contact me for all of your home buying and selling needs. | color: Standard Text<br>font-size: 0.875em<br>font-face: Rubik-Regular                                      |  |  |