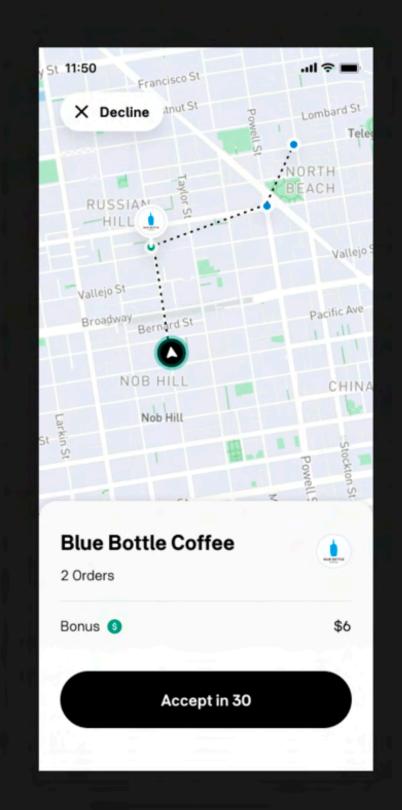

### And finally at...

# 

There aren't enough delivery people right now. This higher fee helps balance how many orders are coming in with how many delivery people are available.

This fee helps cover delivery costs. It varies for each store based on things like your location. You'll always know the total before placing an order.