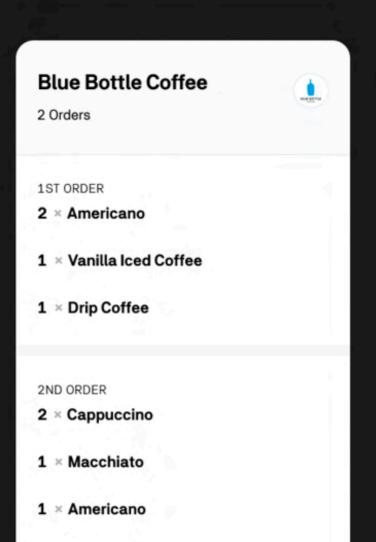

### And finally at...

# 

There aren't enough delivery people right now. This higher fee helps balance how many orders are coming in with how many delivery people are available.

This fee helps cover delivery costs. It varies for each store based on things like your location. You'll always know the total before placing an order.