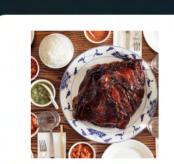

## Savory Bo Ssäm with Chili Glaze

A new spin on our classic Bo Ssäm recipe. For the cure, we add in Savory Seasoned Salt to give a rounder flavor. On top, we sub in a sweet and spicy glaze made using Chili Crunch.