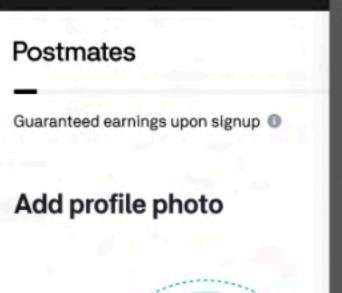

## \*\*\* Postmates

Customers will use this photo to identify you deliveries. Be sure to show your entire face shoulders. Make sure there is good lighting are not wearing a hat or sunglasses.

Continue