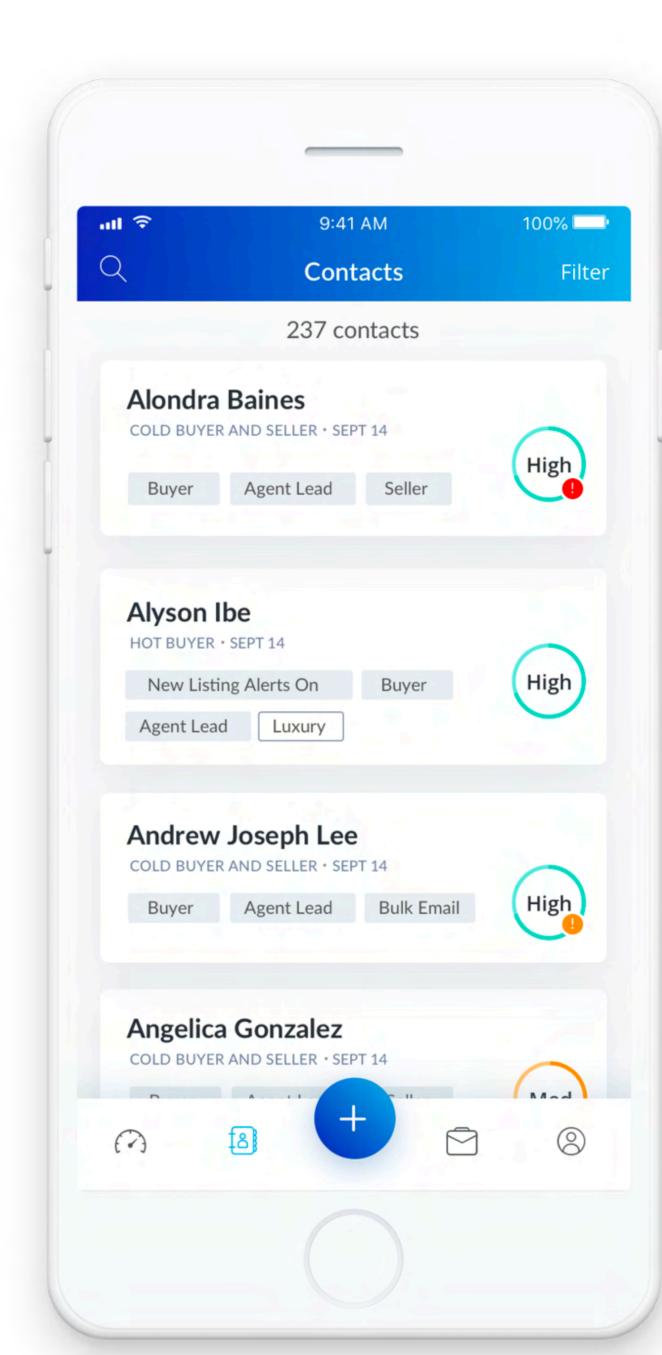

### Let's do a quick run down shall we?

### Let's start at ZapLabs with Zap

| H1 Titles and Headlines                                                                                                                                                                                                    | color: Standard Text<br>font-size: 2em<br>font-face: Rubik-Medium<br>line height: 3em                       |  |  |
|----------------------------------------------------------------------------------------------------------------------------------------------------------------------------------------------------------------------------|-------------------------------------------------------------------------------------------------------------|--|--|
| H2 Page Labels                                                                                                                                                                                                             | color: Standard Text<br>opacity: 100%<br>font-size: 1.5em<br>font-face: Rubik-Medium<br>line height: 2em    |  |  |
| H3 Section Headers                                                                                                                                                                                                         | color: Standard Text<br>font-size: 1.25em<br>font-face: Rubik-Medium<br>line height: 1.5em                  |  |  |
| H4 Table Headers, Sub Category                                                                                                                                                                                             | color: Standard Text<br>font-size: 1em<br>font-face: Rubik-Medium<br>line height: 1.4em                     |  |  |
| H5 Tags                                                                                                                                                                                                                    | color: Standard Text<br>font-size: 0.875em<br>font-face: Rubik-Medium<br>line height: 1.1em                 |  |  |
| H6 STATUS ELEMENTS                                                                                                                                                                                                         | color: Standard Text<br>font-size: 0.75em<br>font-face: Rubik-Regular<br>character: .5<br>line height: 1em  |  |  |
| H7 Validation Labels for Inputs                                                                                                                                                                                            | color: Standard Text<br>font-size: 0.75em<br>font-face: Rubik-Regular<br>character: .5<br>line height: 1em  |  |  |
| Disclaimers                                                                                                                                                                                                                | color: Standard Text<br>font-size: 0.625em<br>font-face: Rubik-Regular<br>character: .2<br>line height: 1em |  |  |
| Hi, I'm John Zap! I've been in the real estate business in this area for 20 years. I am very knowledgeable about home sales and trend in this area. Feel free to contact me for all of your home buying and selling needs. | color: Standard Text<br>font-size: 0.875em<br>font-face: Rubik-Regular                                      |  |  |

Real Estate's First Design System built for Rapid Product Development.

Documentation