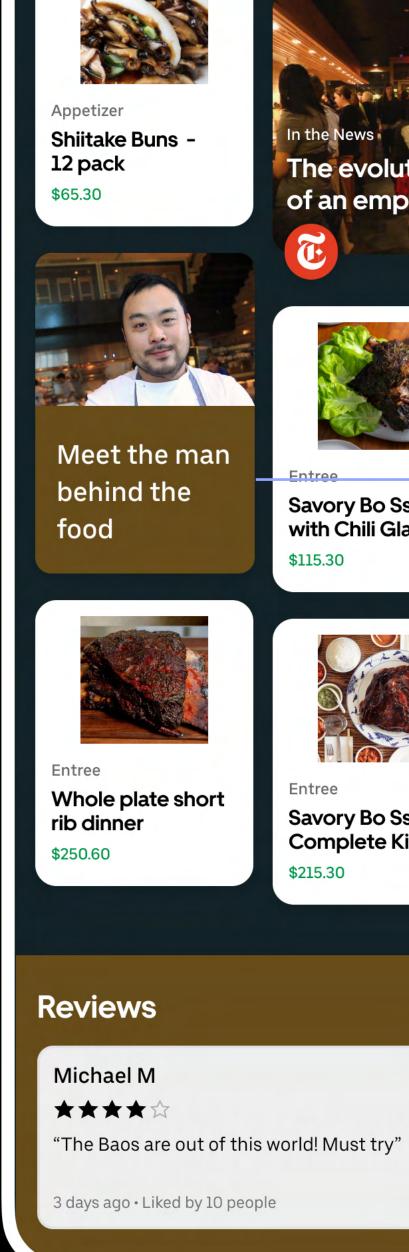

# Two Michelin Star Award Winner

Since 2009

This elder member of David Chang's culinary empire is hipper and hotter than ever.

#### Highly rated

Top-rated food on Uber eats, ranking at the 99th percentile. Two michelin stars and on S.Pellegrino World's Best Restaurants list

#### World-renowned

David has been featured on the covers of Forbes Life and New York Magazine and recognized as one of Time Magazine's 100, Fortune's "40 Under 40", and more.