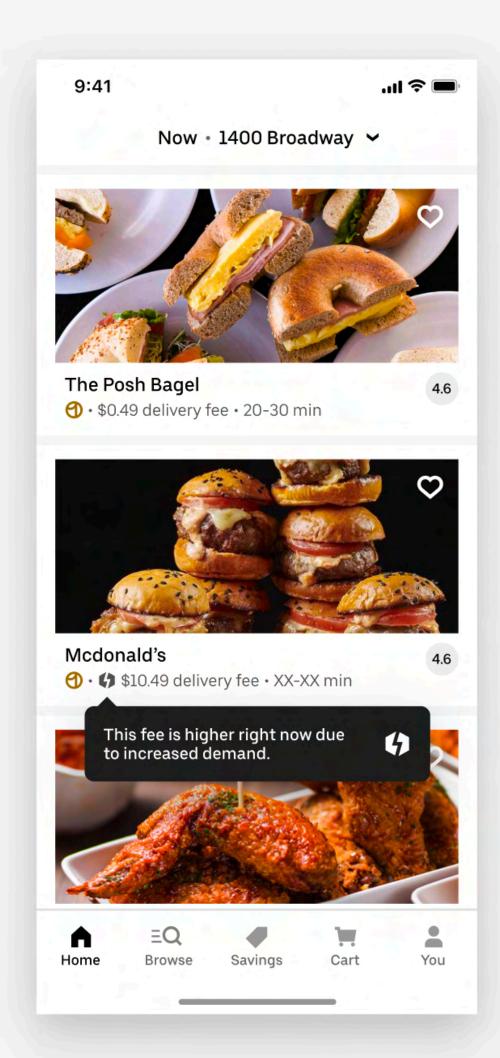

# 

There aren't enough delivery people right now. This higher fee helps balance how many orders are coming in with how many delivery people are available.

This fee helps cover delivery costs. It varies for each store based on things like your location. You'll always know the total before placing an order.