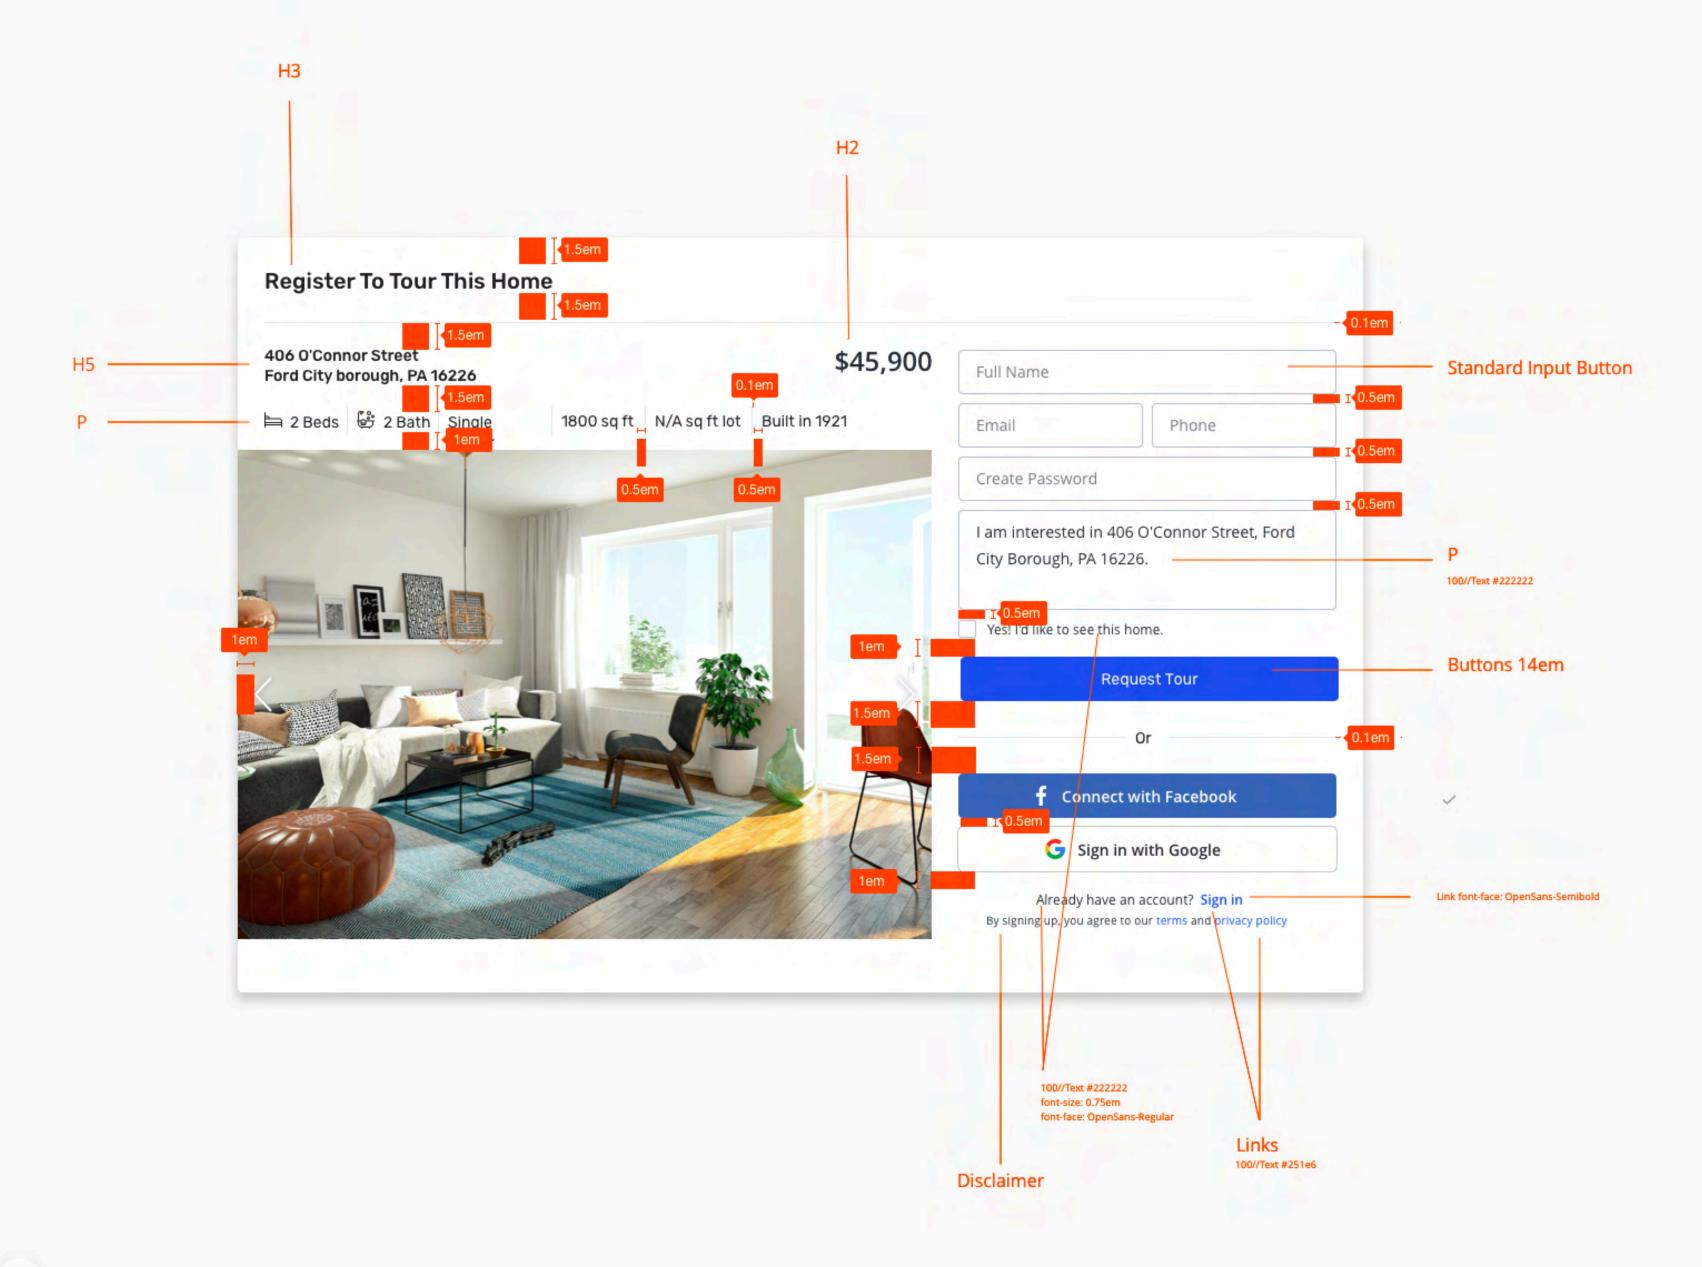

### Let's start at ZapLabs with Zap

| H1 Titles and Headlines                                                                                                                                                                                                    | color: Standard Text<br>font-size: 2em<br>font-face: Rubik-Medium<br>line height: 3em                       |  |  |
|----------------------------------------------------------------------------------------------------------------------------------------------------------------------------------------------------------------------------|-------------------------------------------------------------------------------------------------------------|--|--|
| H2 Page Labels                                                                                                                                                                                                             | color: Standard Text<br>opacity: 100%<br>font-size: 1.5em<br>font-face: Rubik-Medium<br>line height: 2em    |  |  |
| H3 Section Headers                                                                                                                                                                                                         | color: Standard Text<br>font-size: 1.25em<br>font-face: Rubik-Medium<br>line height: 1.5em                  |  |  |
| H4 Table Headers, Sub Category                                                                                                                                                                                             | color: Standard Text<br>font-size: 1em<br>font-face: Rubik-Medium<br>line height: 1.4em                     |  |  |
| H5 Tags                                                                                                                                                                                                                    | color: Standard Text<br>font-size: 0.875em<br>font-face: Rubik-Medium<br>line height: 1.1em                 |  |  |
| H6 STATUS ELEMENTS                                                                                                                                                                                                         | color: Standard Text<br>font-size: 0.75em<br>font-face: Rubik-Regular<br>character: .5<br>line height: 1em  |  |  |
| H7 Validation Labels for Inputs                                                                                                                                                                                            | color: Standard Text<br>font-size: 0.75em<br>font-face: Rubik-Regular<br>character: .5<br>line height: 1em  |  |  |
| Disclaimers                                                                                                                                                                                                                | color: Standard Text<br>font-size: 0.625em<br>font-face: Rubik-Regular<br>character: .2<br>line height: 1em |  |  |
| Hi, I'm John Zap! I've been in the real estate business in this area for 20 years. I am very knowledgeable about home sales and trend in this area. Feel free to contact me for all of your home buying and selling needs. | color: Standard Text<br>font-size: 0.875em<br>font-face: Rubik-Regular                                      |  |  |