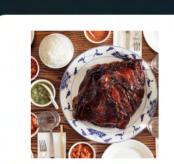

Savory Bo Ssäm

with Chili Glaze

Entree

Entree

\$115.30

Appetizer

pack

\$65.30

Pork Buns -12

Sheet Pan Duck with Broccolini

The evolution

of an empire

\$115.30

Savory Bo Ssäm Complete Kit

\$215.30

9:41

## Savory Bo Ssäm with Chili Glaze

A new spin on our classic Bo Ssäm recipe. For the cure, we add in Savory Seasoned Salt to give a rounder flavor. On top, we sub in a sweet and spicy glaze made using Chili Crunch.