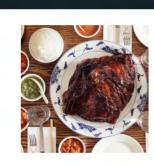

## Savory Bo Ssäm with Chili Glaze

A new spin on our classic Bo Ssäm recipe. For the cure, we add in Savory Seasoned Salt to give a rounder flavor. On top, we sub in a sweet and spicy glaze made using Chili Crunch.

#### Frequently bought together

Sheet Pan Soy-Glazed
Duck with Tiny Broccolini
\$105.99

Ramen - 12 Pack \$90.75 • Select options

Add 1 to cart

\$105.99

Awards
Two Michelin Star

Appetizer

pack